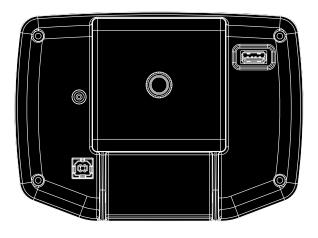

# **HARDWARE**

BLE Low Power Bluetooth and ANT +
- compatible with Bluetooth and ANT + heart rate chest celts
USB Flash Drive - for removeable data storage and transfer.
USB Port - connecting to computer, power or other devices
Sensor Port - Flywheel cable sensor

Powered by 2 x D cell batteries Operating time 250+ hours