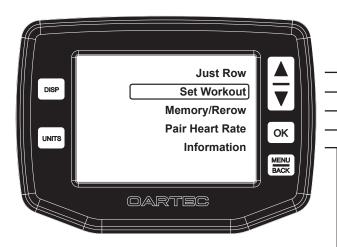

# OARTEC TRAINING MONITOR (OTM 2) OVERVIEW

# Just Row

Monitor tuns on automatically once you start rowing. Time and distance counts up.
Workouts longer than 5 mins are saved in MEMORY.

MENU MAP

# Set Workout

Set a TIME, DISTANCE or INTERVAL workout to row.

Select between Custom, Preset and Saved workouts.

Custom - Customize your own workout to row.

Preset - Select from a preset list of 10 workouts of each category

Pace Boat - Set a pace to compete against.

Saved - Select to rerow a previous workout from MEMORY. All workouts are saved in MEMORY once completed.

# Memory/Rerow

Workouts are automatically saved in MEMORY once completed. Displays workouts by Date, Type and Summary Select and analyse previous workout data. Select and REROW previous workouts.

## Pair Heart Rate

Connects your ANT + or Bluetooth LE Heart Rate chest belt transmitter.

Displays Heart Rate on the Monitor Screen.

## Information

Drag Factor

**Battery Level** 

Set Date and Time

Product ID

Software Version, Serial Number, Hardware Version, Model Lifetime Meters